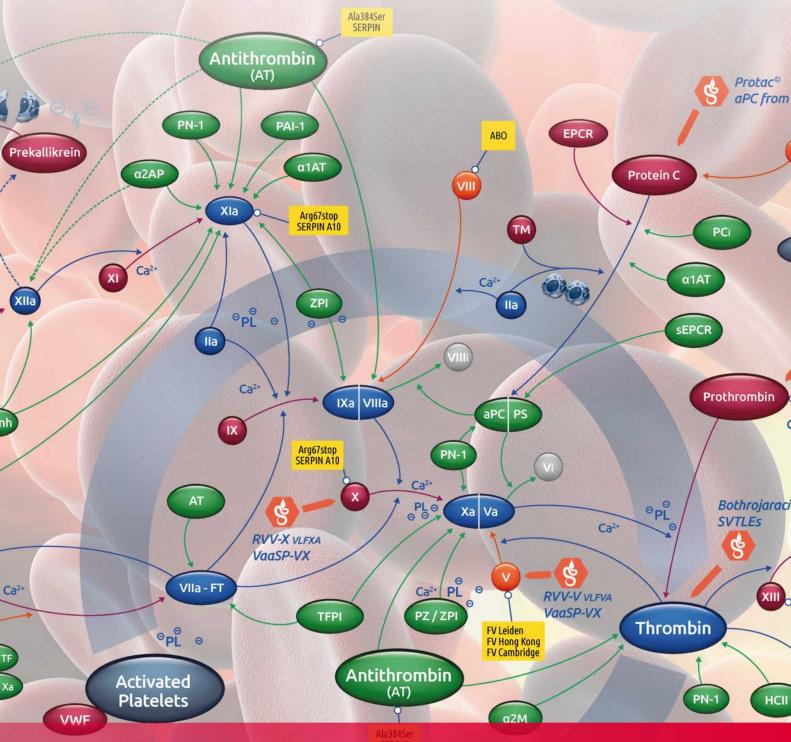

# Cryogenics at the service of haemostasis



## SAMPLE COLLECTION TUBES

Edition of 2024-04-11 15:04:58

Endothelial Cells

Kaouthiagin

way

Bilinexin Convulxin Echicetin EMS16



### SAMPLE COLLECTION TUBES

#### Sample collection tubes

#### BAPA Tube T-TAS® 01



| Format       |
|--------------|
| 1 x 50 tubes |
|              |



#### Special CTI collection tubes



| Ref             | Format   |
|-----------------|----------|
| 9-SCAT-27-1.8/5 | 1 x 2 mL |
| 9-SCAT-27-2.7/5 | 1 x 3 mL |
| 9-SCAT-27-4.5/5 | 1 x 5 mL |
|                 |          |





#### Collection tubes with draw volume 2 mL



| Ref        | Format   |
|------------|----------|
| 9-SCAT-ACT | 1 x 2 mL |





#### Special collection tubes PPACK Aprotinin / EDTA



| Ref         | Format    |
|-------------|-----------|
| 9-SCAT-I-10 | 1 x 10 mL |
| 9-SC